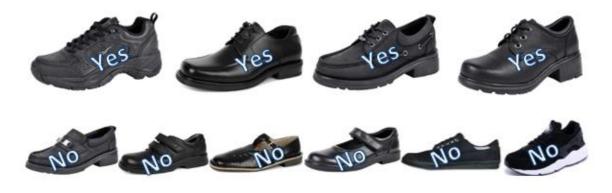

## Uniform

DALBY STATE HIGH SCHOOL uniforms are not to be altered in any fashion.

- No cutting and shortening of hemlines
- Students must not roll up sleeves and/or roll down of skirt tops. Long pants must be worn at full length, not rolled
- The School understands and accepts that some religions have specific dress requirements
- Students must not mix and match between the formal and sports uniforms. For example, if wearing the formal shirt, the formal shorts/pants/skirt must be worn
- Students may wear current year representative shirts on a Friday (e.g. Darling Downs Sport, Musical, Beyond Broncos, Clontarf Academy, Bunya Campus Polo)
- Approved Year 12 apparel is to be worn by current Year 12 students only. Polo shirts cannot be worn on Monday unless advised to the contrary. Year 12 jumpers and/or jerseys cannot be worn as undershirts
- Hooded clothing is not permitted. Any hoods on clothing that is in permitted school colours must be tucked in. The only exception is the Year 12 hooded jumper.
- Representative uniforms (that are allowed to be worn on Fridays) can have the hood exposed
- Apollo Academy shirts can be worn from Tuesday to Friday