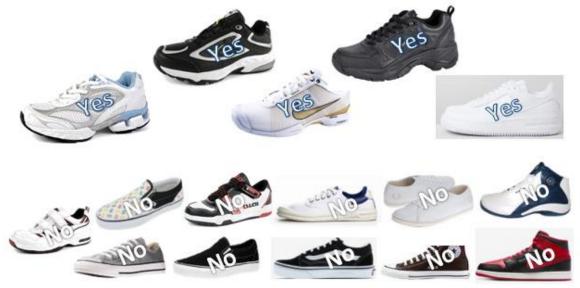

## Uniform

DALBY STATE HIGH SCHOOL uniforms are not to be altered in any fashion.

- No cutting and shortening of hemlines
- Students must not roll up sleeves and/or roll down of skirt tops. Long pants must be worn at full length, not rolled
- The School understands and accepts that some religions have specific dress requirements
- Students must not mix and match between the formal and sports uniforms. For example, if wearing the formal shirt, the formal shorts/pants/skirt must be worn
- Students may wear current year representative shirts on a Friday (e.g. Darling Downs Sport, Musical, Beyond Broncos, Clontarf Academy, Bunya Campus Polo)
- Approved Year 12 apparel is to be worn by current Year 12 students only. Polo shirts cannot be worn on Monday unless advised to the contrary. Year 12 jumpers and/or jerseys cannot be worn as undershirts
- Hooded clothing is not permitted. Any hoods on clothing that is in permitted school colours must be tucked in. The only exception is the Year 12 hooded jumper.
- Representative uniforms (that are allowed to be worn on Fridays) can have the hood exposed
- Apollo Academy shirts can be worn from Tuesday to Friday