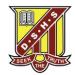

## Uniform

DALBY STATE HIGH SCHOOL uniforms are not to be altered in any fashion.

- No cutting and shortening of hemlines
- Students must not roll up sleeves and/or roll down of skirt tops. Long pants must be worn at full length, not rolled
- The School understands and accepts that some religions have specific dress requirements
- Students must not mix and match between the formal and sports uniforms. For example, if wearing the formal shirt, the formal shorts/pants/skirt must be worn
- Students may wear current year representative shirts on a Friday (e.g. Darling Downs Sport, Musical, Beyond Broncos, Clontarf Academy, Bunya Campus Polo)
- Approved Year 12 apparel is to be worn by current Year 12 students only. Polo shirts cannot be worn on Monday unless advised to the contrary. Year 12 jumpers and/or jerseys cannot be worn as undershirts
- Hooded clothing is not permitted. Any hoods on clothing that is in permitted school colours must be tucked in. The only exception is the Year 12 hooded jumper.
- Representative uniforms (that are allowed to be worn on Fridays) can have the hood exposed
- Apollo Academy shirts can be worn from Tuesday to Friday